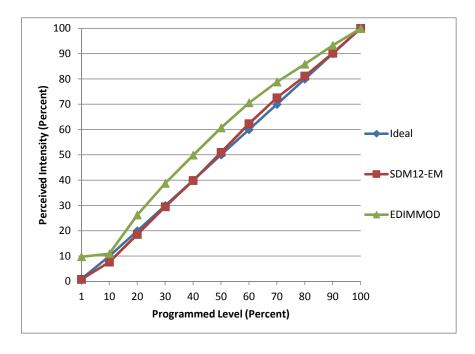

nge ProLED

**Test Date** 5/8/2015

| Dimmer Tested Against:              | SDM12-EM | EDIMMOD |  |
|-------------------------------------|----------|---------|--|
| Pass/Fail                           | Pass     | Pass    |  |
| Best-Fit Power Profile:             |          |         |  |
| Minimum ON                          | 1        | 0       |  |
| Maximum ON                          | 92       | 90      |  |
| Adjust                              | 100      | 100     |  |
| Light Output Range (vs. non-dimmed) |          |         |  |
| Maximum (Perceived)                 | 95.4%    | 95.4%   |  |
| Minimum (Perceived)                 | 0.8%     | 9.3%    |  |
| Minimum (Measured)                  | 0.0%     | 0.9%    |  |

## **Linearity Curves (Best-fit Power Profile Applied):**



## **Observations:**